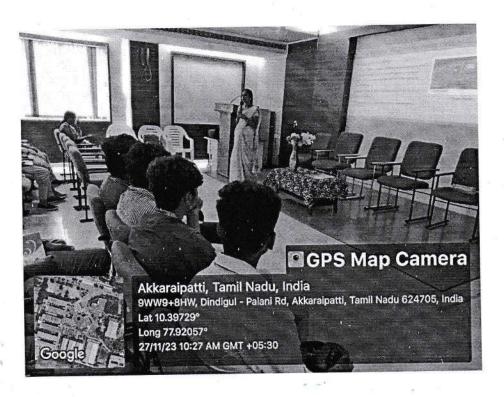

The GIS segment of the talk covered the integration and analysis of spatial data, showcasing its relevance in mapping and decision support systems. Ms. Niraimathi also explained how GIS is employed to solve complex problems, citing examples from her own research and collaborative projects. Also, valuable insights into career opportunities in the field were shared, inspiring students to consider research and innovation as viable career paths.

The session was interactive, with Ms. Niraimathi encouraging students to ask questions and share their thoughts. This dynamic exchange fostered a deeper understanding of the subject matter and allowed students to glean insights from the speaker's rich professional experience.