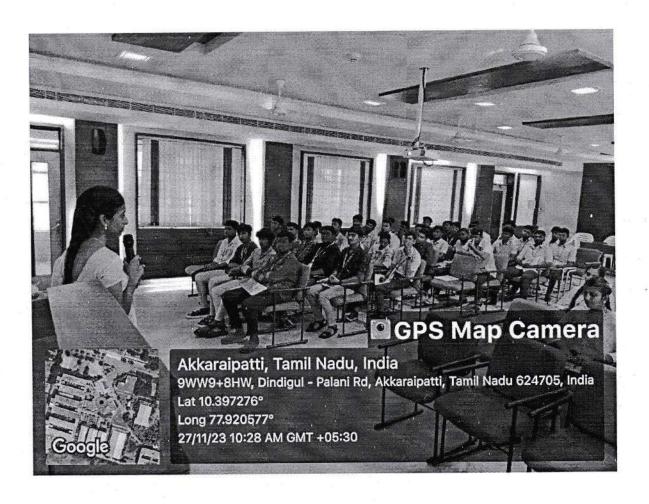

# Report on Alumnus Talk on "Introduction to Remote Sensing & GIS"

On November 27, 2023, SSM Institute of Engineering and Technology (SSMIET) had the privilege of hosting an insightful talk on "Introduction to Remote Sensing & GIS" by Ms. Niraimathi J, an esteemed alumna of the institution and currently a Prime Minister Research Fellow for full-time PhD at the National Institute of Technology (NIT), Trichy. Ms. Niraimathi is an accomplished professional in the field of Remote Sensing and Geographic Information System (GIS). Having graduated as Civil Engineer from SSM Institute of Engineering and Technology in 2018, she has made significant contributions to her field and serves as an inspiration to current students aspiring for excellence in technology and research.

Ms. Niraimathi commenced the session by providing an overview of Remote Sensing and GIS, emphasizing their vital roles in diverse domains such as environmental monitoring, urban planning, agriculture, and disaster management. She highlighted the transformative impact these technologies have had on decision-making processes across industries. The talk delved into the principles and applications of Remote Sensing, elucidating the various platforms and sensors used to collect data from the Earth's surface. Ms. Niraimathi shared her practical experiences, detailing real-world projects where Remote Sensing techniques were employed to address environmental challenges and resource management. So, Students gained a profound understanding of how Remote Sensing and GIS are applied in real-world scenarios, broadening their perspectives on the potential impact of these technologies.