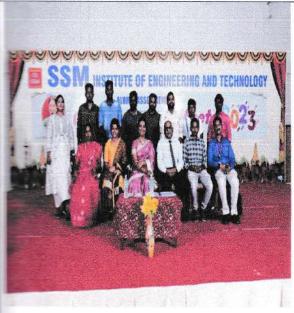

#### **Alumni Meet on 23.09.2018**

SSMIET organized the Alumni meet for 2013 – 2017 batch students on 16.04.2016 at its premises. The event started with cultural by junior students from the 'Music Club', for the crowd to relax and settle from a ceremonial meeting in the morning. Ms.S.Kaaviya, III Civil welcomed the gathering. Our Principal, Campus Director and the Alumni Association Coordinators Mrs.S.Lingeswari & Mr.S.Dhamodharan addressed the gathering. Prof.S.Lingeswari, while addressing the gathering conveyed that the alumni can contribute to their Alma matter not only monetarily but also by conducting guest lectures, seminars, workshops, event judging, internship support, placement support, etc. Principal Dr.M.Saravanan, during his address announced two awards for Alumni "Pride of SSMIET" and "Young Entrepreneur Award" which were well received by the audience with an uproar. These will be awarded from next year onwards during the annual Alumni Meet by inviting nominations from the Alumni. Prof.S.Dhamodharan explained the objectives of Alumni Association and conducted the election for selecting Executive Committee members. Then the alumni shared their past experiences both inside and outside the campus and it carried full of enthusiasm and encouragement to others. Finally the meeting ended with vote of thanks by M.S.Sangeetha, III Civil.