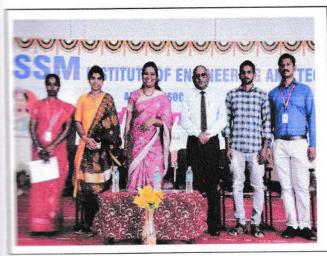

#### **ABOUT THE EVENT:**

SSMIET Alumni Association had organized an Alumni Talk on "Recent Advancements on Blockchain" by Mr T.Muthaiya, Team Lead, Block chain Engineer, Unibase Labs, Bangalore.

The programme had commenced at 11.00 AM with the prayer song. The welcome address and Chief Guest introduction was given by Mrs N.J Divya Assistant Professor of CSE Department. The chief guest was honoured by Mr D.Manoj Alumni cell Coordinator and N.J Divya AP/CSE.

The awareness program covered topics such as Block chain Introduction, Objectives of blockchain, Digital Timestamps, Embedding Distributed Ledger Technology, Problem with Bank Transactions, How blockchain was so secure, Bitcoin Intro, Distributed Ledger, Bitcoin Block chain Examples, Hash Function, Proof of Work, Consensus, Simple Bitcoin Transaction and then handed over the session to our special invitee of Ms Vaishnavi Full stack Developer in her own start-up who was an alumni of 2017-2021 Batch passed out of CSE Department.