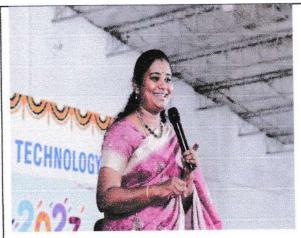

The awareness program covered topics such as Block chain Introduction, Objectives of blockchain, Digital Timestamps, Embedding Distributed Ledger Technology, Problem with Bank Transactions, How blockchain was so secure, Bitcoin Intro, Distributed Ledger, Bitcoin Block chain Examples, Hash Function, Proof of Work, Consensus, Simple Bitcoin Transaction and then handed over the session to our special invitee of Ms Vaishnavi Full stack Developer in her own start-up who was an alumni of 2017-2021 Batch passed out of CSE Department.

She covers the remaining topic of Mining, Blockchain Usecases, Real time Examples and safe transactions and interact with the students and clarify their doubts.

Main aim of the event will be to overcome the difficulty of the students communicating with the higher officials who are working in the IT sector to ask their queries and clarify their doubts in a convenient manner. Henceforth this session will be helpful to the students to interact with their seniors who are working in the IT sectors.