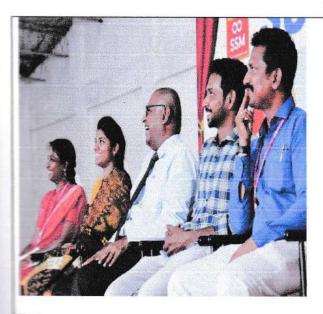

#### **Alumni Meet on 23.09.2018**

SSMIET organized the Alumni meet for 2013 – 2017 batch students on 16.04.2016 at its premises. The event started with cultural by junior students from the 'Music Club', for the crowd to relax and settle from a ceremonial meeting in the morning. Ms.S.Kaaviya, III Civil welcomed the gathering. Our Principal, Campus Director and the Alumni Association Coordinators Mrs.S.Lingeswari & Mr.S.Dhamodharan addressed the gathering. Prof.S.Lingeswari, while addressing the gathering conveyed that the alumni can contribute to their Alma matter not only monetarily but also by conducting guest lectures, seminars, workshops, event judging, internship support, placement support, etc. Principal Dr.M.Saravanan, during his address announced two awards for Alumni "Pride of SSMIET" and "Young Entrepreneur Award" which were well received by the audience with an uproar. These will be awarded from next year onwards during the annual Alumni Meet by inviting nominations from the Alumni. Prof.S.Dhamodharan explained the objectives of Alumni Association and conducted the election for selecting Executive Committee members. Then the alumni shared their past experiences both inside and outside the campus and it carried full of enthusiasm and encouragement to others. Finally the meeting ended with vote of thanks by M.S.Sangeetha, III Civil.