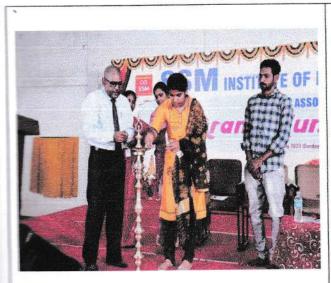

## **GLIMPSES OF THE EVENT**

**Guest Introduction** 

Chief Guest honoring by N.J Divya

Session Handled by Resource Person

Student's Interaction

Dindigul – Palani Highway, Dindigul – 624 002

(Approved by AICTE, New Delhi, Affiliated to Anna University, Chennai, Accredited by NAAC)