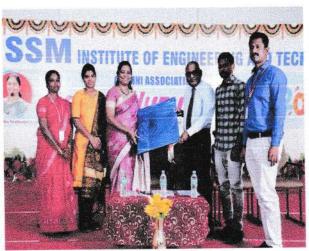

#### **ABOUT THE EVENT:**

SSMIET Alumni Association had organized an Alumni Talk on "Recent Advancements on Blockchain" by Mr T.Muthaiya, Team Lead, Block chain Engineer, Unibase Labs, Bangalore.

The programme had commenced at 11.00 AM with the prayer song. The welcome address and Chief Guest introduction was given by Mrs N.J Divya Assistant Professor of CSE Department. The chief guest was honoured by Mr D.Manoj Alumni cell Coordinator and N.J Divya AP/CSE.

The awareness program covered topics such as Block chain Introduction, Objectives of blockchain, Digital Timestamps, Embedding Distributed Ledger Technology, Problem with Bank Transactions, How blockchain was so secure, Bitcoin Intro, Distributed Ledger, Bitcoin Block chain Examples, Hash Function, Proof of Work, Consensus, Simple Bitcoin Transaction and then handed over the session to our special invitee of Ms Vaishnavi Full stack Developer in her own start-up who was an alumni of 2017-2021 Batch passed out of CSE Department.