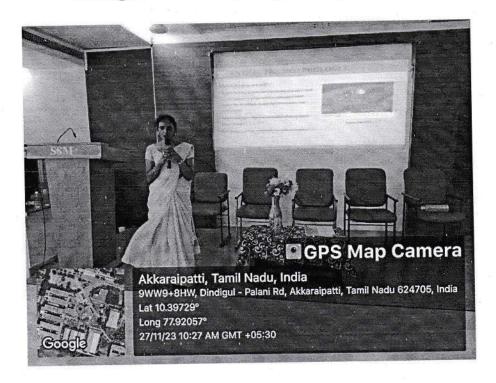

# Report on Alumnus Talk on "Introduction to Remote Sensing & GIS"

On November 27, 2023, SSM Institute of Engineering and Technology (SSMIET) had the privilege of hosting an insightful talk on "Introduction to Remote Sensing & GIS" by Ms. Niraimathi J, an esteemed alumna of the institution and currently a Prime Minister Research Fellow for full-time PhD at the National Institute of Technology (NIT), Trichy. Ms. Niraimathi is an accomplished professional in the field of Remote Sensing and Geographic Information System (GIS). Having graduated as Civil Engineer from SSM Institute of Engineering and Technology in 2018, she has made significant contributions to her field and serves as an inspiration to current students aspiring for excellence in technology and research.

Ms. Niraimathi commenced the session by providing an overview of Remote Sensing and GIS, emphasizing their vital roles in diverse domains such as environmental monitoring, urban planning, agriculture, and disaster management. She highlighted the transformative impact these technologies have had on decision-making processes across industries. The talk delved into the principles and applications of Remote Sensing, elucidating the various platforms and sensors used to collect data from the Earth's surface. Ms. Niraimathi shared her practical experiences, detailing real-world projects where Remote Sensing techniques were employed to address environmental challenges and resource management. So, Students gained a profound understanding of how Remote Sensing and GIS are applied in real-world scenarios, broadening their perspectives on the potential impact of these technologies.